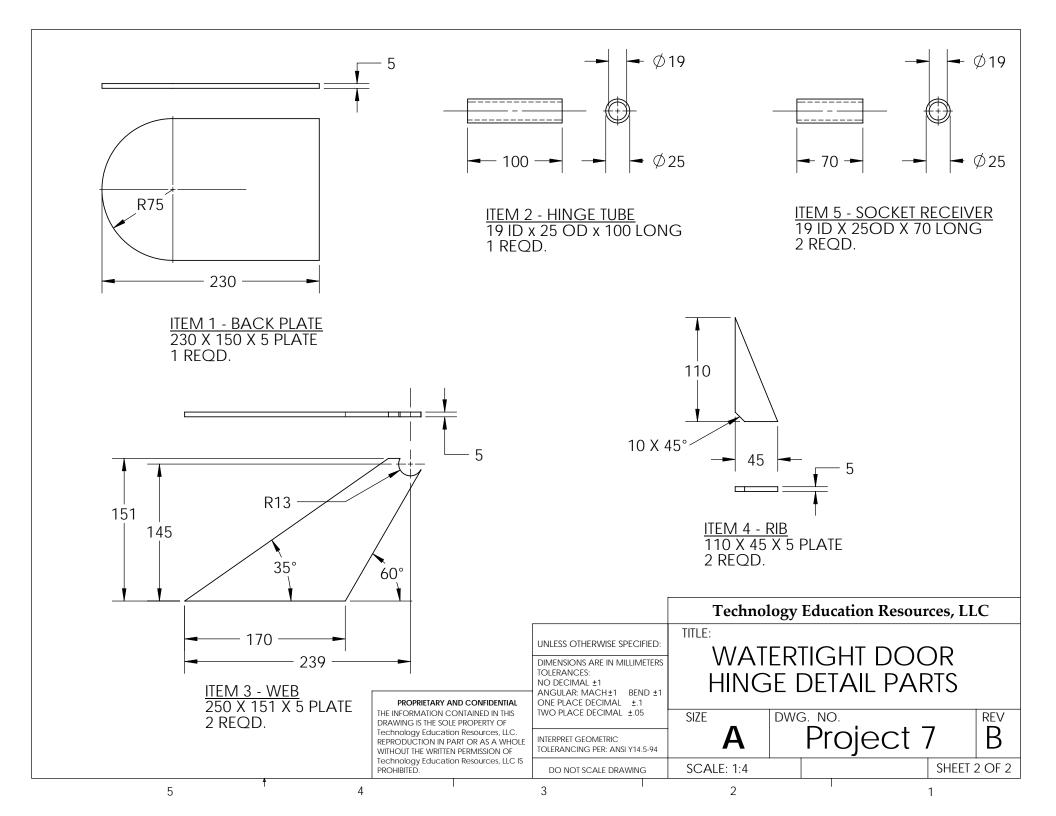

# PROJECT 7—WATERTIGHT-DOOR HINGE ASSEMBLY

#### Introduction:

This assembly drawing includes detail drawings. Dimensions are given in millimeters.

# Worksheet Questions:

| 1. | On the BOM, fill in the quantity and size for each part (in millimeters), and convert the sizes to inches to the nearest $\frac{1}{8}$ inch. | (answer on BOM or and/or on next page) |
|----|----------------------------------------------------------------------------------------------------------------------------------------------|----------------------------------------|
| 2. | In the top view, what is the vertical distance from the                                                                                      |                                        |
|    | top of part 1 to the centerline of part 2?                                                                                                   |                                        |
| 3. | What is the center-to-center distance between parts 5?                                                                                       |                                        |
| 4. | What type of weld joins parts 3 and 5?                                                                                                       |                                        |
| 5. | What is the tolerance on the angles on part 3?                                                                                               |                                        |
|    |                                                                                                                                              |                                        |