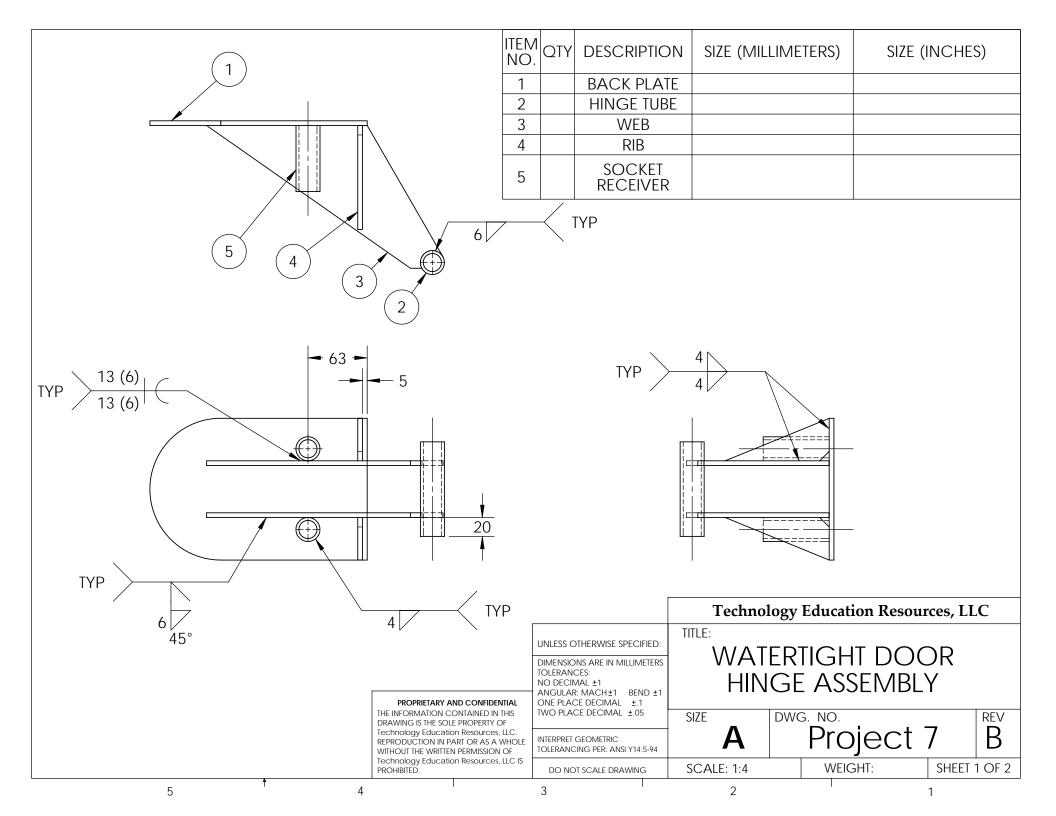

# PROJECT 7—WATERTIGHT-DOOR HINGE ASSEMBLY

#### Introduction:

This assembly drawing includes detail drawings. Dimensions are given in millimeters.

# **Construction:**

- Refer to the Project 7 print.
- Layout and construct the assembly from foam board and PVC pipe.

# **Assembly Notes:**

Study the assembly print and determine a sequence for welding that will allow all welds to be completed, then tack-weld the assembly prior to final welding. A pair of 20mm thick "parallel bars" cut from the left-over 5/8" foam board could be useful during assembly to support the model.

# Worksheet Questions:

| 1. | On the BOM, fill in the quantity and size for each part (in millimeters), and convert the sizes to inches to the nearest $\frac{1}{8}$ inch. | (answer on BOM or and/or on next page) |
|----|----------------------------------------------------------------------------------------------------------------------------------------------|----------------------------------------|
| 2. | In the top view, what is the vertical distance from the                                                                                      |                                        |
|    | top of part 1 to the centerline of part 2?                                                                                                   |                                        |
| 3. | What is the center-to-center distance between parts 5?                                                                                       |                                        |
| 4. | What type of weld joins parts 3 and 5?                                                                                                       |                                        |
| 5. | What is the tolerance on the angles on part 3?                                                                                               |                                        |
|    |                                                                                                                                              |                                        |

# Graphic for Question 1:

| PART | QTY | DESCRIPTION | SIZE<br>(MILLIMETERS) | SIZE (INCHES) |
|------|-----|-------------|-----------------------|---------------|
| 1    |     | BASE        |                       |               |
| 2    |     | BRG-VERT    |                       |               |
| 3    |     | WEB         |                       |               |
| 4    |     | RIB         |                       |               |
| 5    |     | BRG-HORIZ   |                       |               |